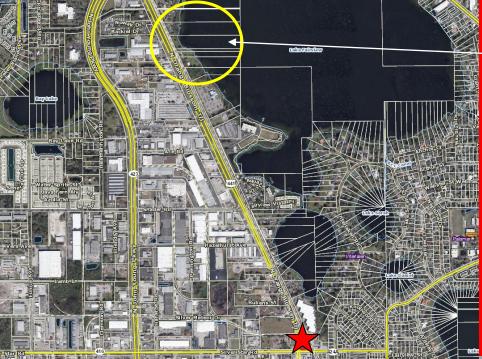

Boss Commerical Real Estate, LLC
Licensed Real Estate Brokers

2211 Saxon Dr New Smyrna Beach, FL 32169

> Tel: 407-927-3787 Fax: 321-549-6269 www.BossCRE.com

Relation to Potential Lake Fairview Development

A mixed-use redevelopment of 18.3 AC +/- fronting Lake Fairview on Orange Blossom Trail is currently going through the Planning Process with Orange County

Boss Commerical Real Estate, LLC
Licensed Real Estate Brokers