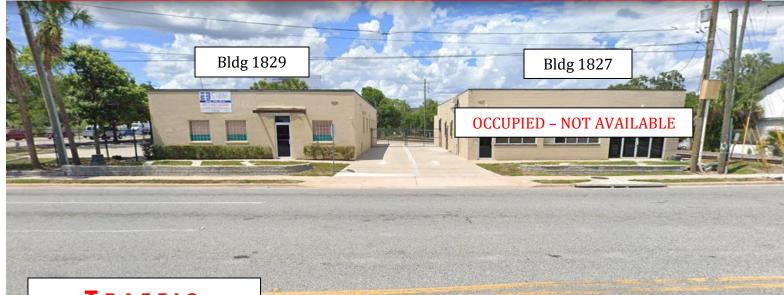

## **OFFICE/RETAIL PROPERTY FOR LEASE**

1827 SILVER STAR RD, ORLANDO, FL 32801

#### PROPERTY HIGHLIGHTS

■ Two Retail Buildings, Total SF: 5,278 SF

■ **Bldg 1829: 3,200 SF** Bldg 1827: Leased

■ Land Size: 0.85 acres Parking Spots: 15

■ Municipality: Orange County Zoning: C-3 FLU: C

■ Frontage US Hwy 441: 280 Linear Foot +/-

**■** Frontage Silver Star Rd: 177 Linear Foot +/-

■ Close to: US Hwy 441, I-4, John Young Pkwy, Hwy 50, New Packaging District, College Park, Across the Street from 7-11 Gas Station/Convenient Store

■ Lease Rate: \$21.50 / SF + (\$7.70 NNN)

■ Located at Signalized Intersection Fenced in Lot

■ Security Camera on 1829 Bldg

BUILDING 1829 FLOOR PLAN

Boss Commerical Real Estate, LLC Licensed Real Estate Brokers

2211 Saxon Dr New Smyrna Beach, FL 32169