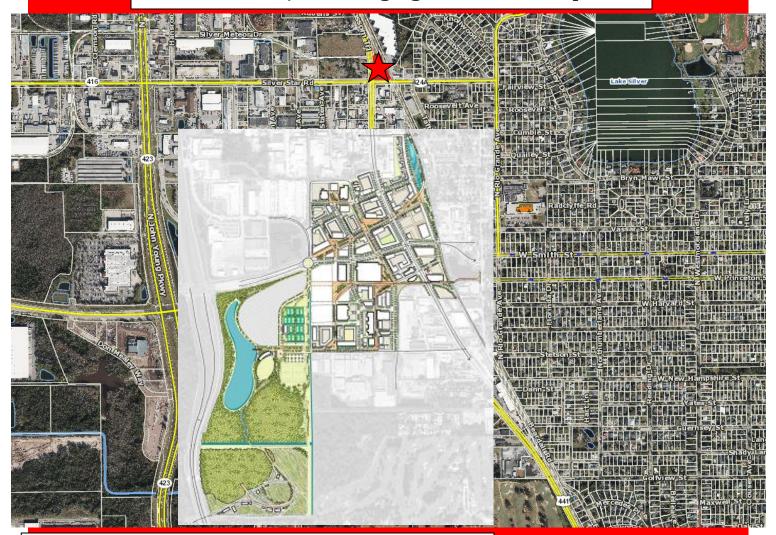

## **Relation to Major Packaging District Development**

Highlights of Anchor Development:

- YMCA Family Center
- Regional Park and Trails
- Food Hall
- 4Roots Farm & Agriculture Center
- Townhomes & Multi-Family Residential

97 AC of land currently industrial/commercial to be converted to mixed-use and residential

105 AC of dedicated regional park, including 40 AC urban farm 3,500 units of projected residential

1 million SF of projected retail and office space

Boss Commerical Real Estate, LLC
Licensed Real Estate Brokers

2211 Saxon Dr New Smyrna Beach, FL 32169

> Tel: 407-927-3787 Fax: 321-549-6269 www.BossCRE.com

Relation to Potential Lake Fairview Development

A mixed-use redevelopment of 18.3 AC +/- fronting Lake Fairview on Orange Blossom Trail is currently going through the Planning Process with Orange County

Boss Commerical Real Estate, LLC
Licensed Real Estate Brokers

#### **MAP OVERVIEW**

Boss Commerical Real Estate, LLC

Licensed Real Estate Brokers

2211 Saxon Dr Orlando, FL 32169

Tel: 407-927-3787 Fax: 321-549-6269

This information is from sources we deem reliable and is subject to prior sale, lease, withdrawal without notice, or change in prices, rates, or conditions. No representation is made as to the accuracy of any information furnished.