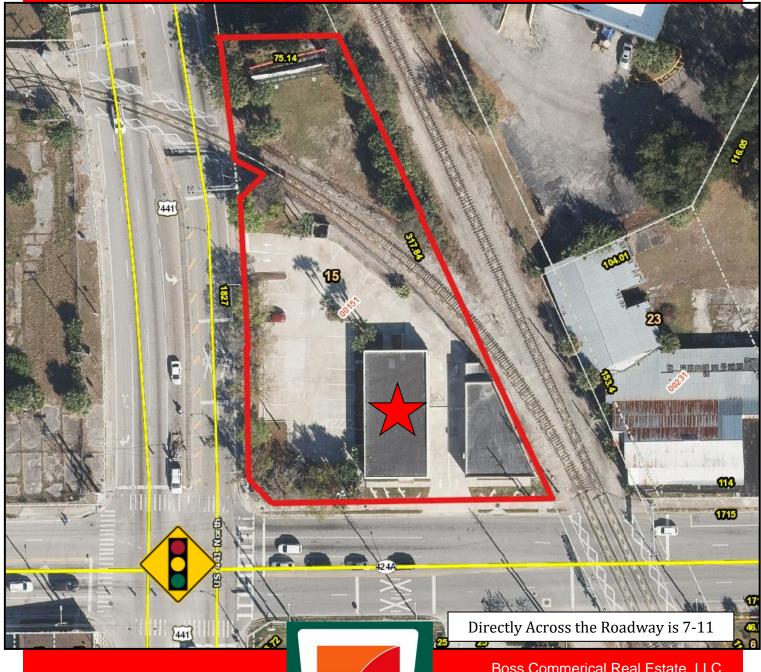

### **AERIAL OVERVIEW**

#### PROPERTY HIGHLIGHTS

■ Two Retail Buildings, Total SF: 5,278 SF

■ **Bldg 1829: 3,200 SF** Bldg 1827: Leased

■ Land Size: 0.85 acres Parking Spots: 15

■ Municipality: Orange County Zoning: C-3 FLU: C

■ Frontage US Hwy 441: 280 Linear Foot +/-

**■** Frontage Silver Star Rd: 177 Linear Foot +/-

■ Close to: US Hwy 441, I-4, John Young Pkwy, Hwy 50, New Packaging District, College Park, Across the Street from 7-11 Gas Station/Convenient Store

■ Lease Rate: \$21.50 / SF + (\$7.70 NNN)