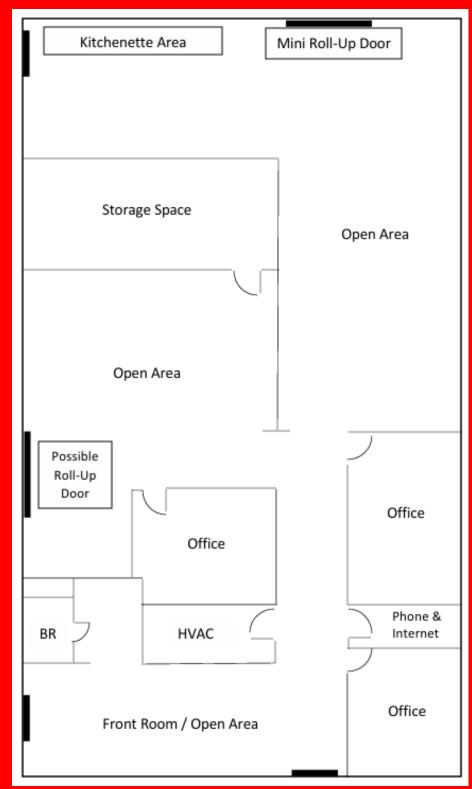

■ Located at Signalized Intersection Fenced in Lot

■ Security Camera on 1829 Bldg

BUILDING 1829 FLOOR PLAN

Boss Commerical Real Estate, LLC Licensed Real Estate Brokers

2211 Saxon Dr New Smyrna Beach, FL 32169