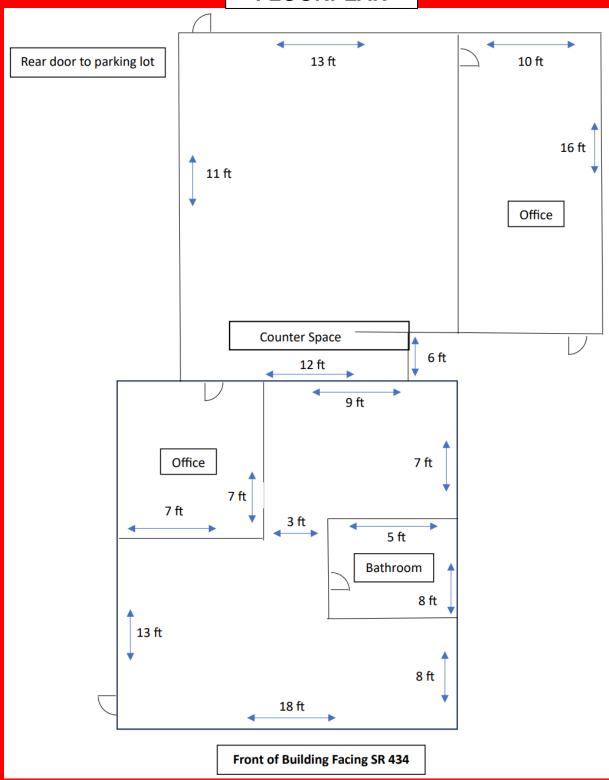

## FOR LEASE









916 SF +/- Retail/Office Bldg 6 Parking Spots

Land Size: 0.15 acres Zoned: General Commercial

Frontage SR 434: 50.8 Linear Foot +/-

Close to: Interstate-4, Hwy 17-92, Ronald

Reagan Blvd, Winter Springs High School

Lease Rental Rate: \$20 / SF + \$5.57 NNN

Traffic Count: E SR-434 & Grant St 29,885 VPD

Demos: <u>1-Mile</u> <u>3-Mile</u> <u>5-Mile</u>

**Population:** 8,797 75,595 205,887

Households: 3,317 30,208 83,511

Avg HH Income: \$67,645 \$81,774 \$90,338

### Molly Garrett

BOSS Commercial Real Estate Licensed Commercial Real Estate Agent

Cell: 407-927-3787 Fax: 321-549-6269

Molly@BossCRE.com www.BossCRE.com

### FOR LEASE



### **FLOORPLAN**



# FOR LEASE







## FOR SALE



#### **MAP OVERVIEW**



This information is from sources we deem reliable and is subject to prior sale, lease, withdrawal without notice, or change in prices, rates, or conditions. No representation is made as to the accuracy of any information furnished.

## FOR SALE





This information is from sources we deem reliable and is subject to prior sale, lease, withdrawal without notice, or change in prices, rates, or conditions. No representation is made as to the accuracy of any information furnished.