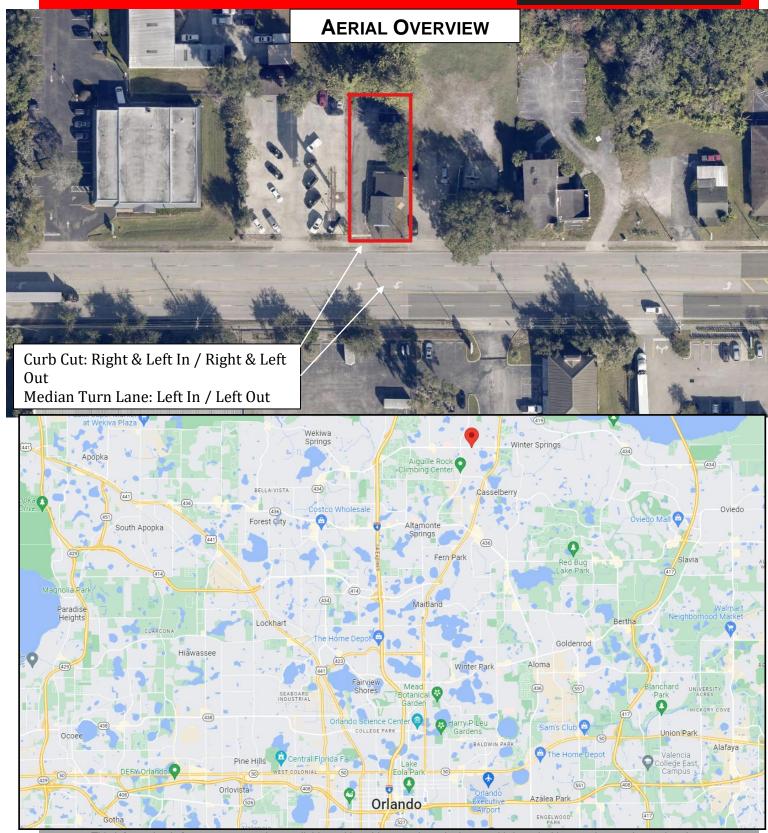

Reagan Blvd, Winter Springs High School

Lease Rental Rate: \$20 / SF + \$5.57 NNN

Traffic Count: E SR-434 & Grant St 29,885 VPD

Demos: <u>1-Mile</u> <u>3-Mile</u> <u>5-Mile</u>

**Population:** 8,797 75,595 205,887

Households: 3,317 30,208 83,511

Avg HH Income: \$67,645 \$81,774 \$90,338

### Molly Garrett

BOSS Commercial Real Estate Licensed Commercial Real Estate Agent

Cell: 407-927-3787 Fax: 321-549-6269

Molly@BossCRE.com www.BossCRE.com

### FOR LEASE



### **FLOORPLAN**



# FOR LEASE







## FOR SALE



#### **MAP OVERVIEW**



This information is from sources we deem reliable and is subject to prior sale, lease, withdrawal without notice, or change in prices, rates, or conditions. No representation is made as to the accuracy of any information furnished.

## FOR SALE





This information is from sources we deem reliable and is subject to prior sale, lease, withdrawal without notice, or change in prices, rates, or conditions. No representation is made as to the accuracy of any information furnished.