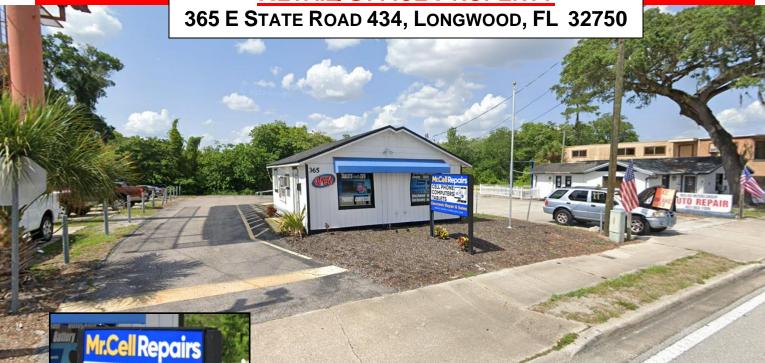

## FOR LEASE

916 SF +/- Retail/Office Bldg 6 Parking Spots

Land Size: 0.15 acres Zoned: General Commercial

Frontage SR 434: 50.8 Linear Foot +/-

Close to: Interstate-4, Hwy 17-92, Ronald

Reagan Blvd, Winter Springs High School

Lease Rental Rate: \$20 / SF + \$5.57 NNN

Traffic Count: E SR-434 & Grant St 29,885 VPD

Demos: <u>1-Mile</u> <u>3-Mile</u> <u>5-Mile</u>

**Population:** 8,797 75,595 205,887

Households: 3,317 30,208 83,511

#### **MAP OVERVIEW**

This information is from sources we deem reliable and is subject to prior sale, lease, withdrawal without notice, or change in prices, rates, or conditions. No representation is made as to the accuracy of any information furnished.