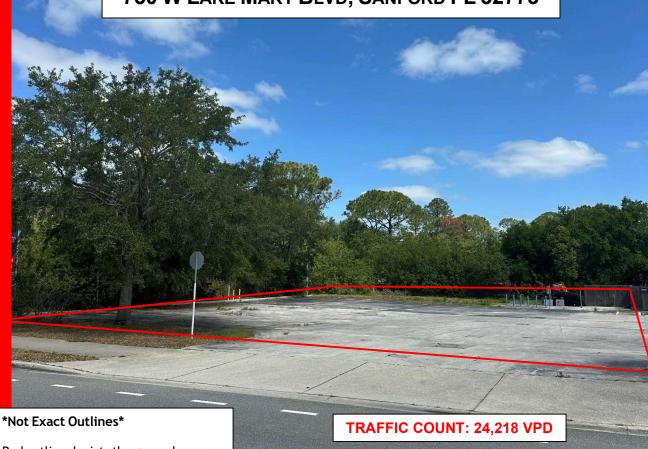

### **COMMERCIAL LAND**

750 W LAKE MARY BLVD, SANFORD FL 32773

Red outline depicts the general area available for sale / ground lease

A survey + formal lot split will need to occur to get exact mutually agreeable property boundary lines

#### \*Not Exact Outlines\*

Red outline depicts the general area available for sale / ground lease

A survey + formal lot split will need to occur to get exact mutually agreeable property boundary lines