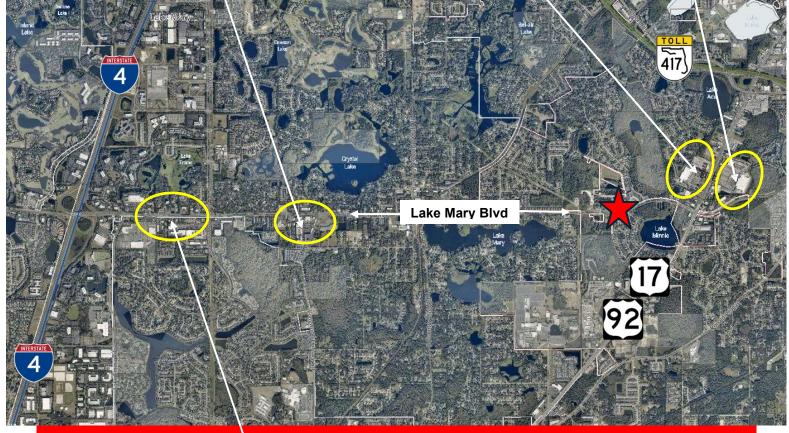

#### **AERIAL OVERVIEW - PROPERTY ACCESS**

Traffic Count: 24,218 VPD

Demographics: 1-mile 3-mile 5-mile

Population: 8,808 64,070 162,829

Households: 3,044 23,791 63,035

Avg HH Income: \$76,031 \$86,531 \$88,672