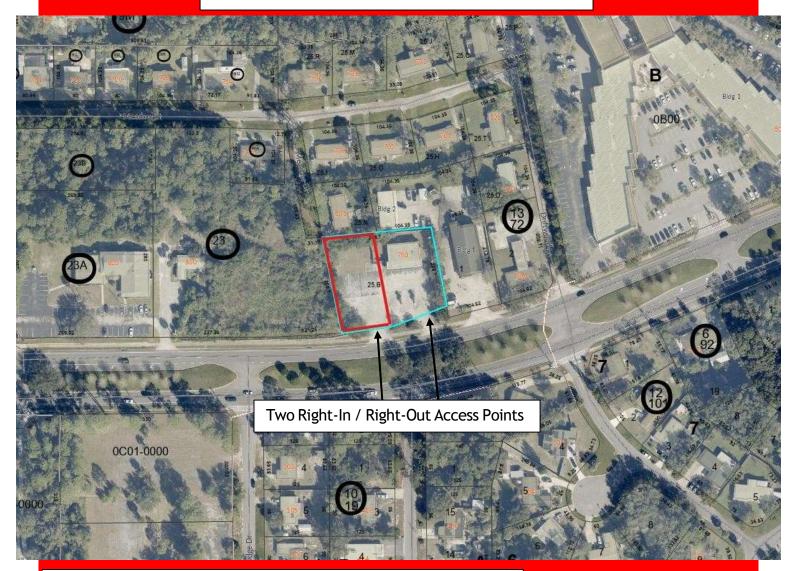

#### **AERIAL OVERVIEW - PROPERTY ACCESS**

Traffic Count: 24,218 VPD

Demographics: 1-mile 3-mile 5-mile

Population: 8,808 64,070 162,829

Households: 3,044 23,791 63,035

Avg HH Income: \$76,031 \$86,531 \$88,672