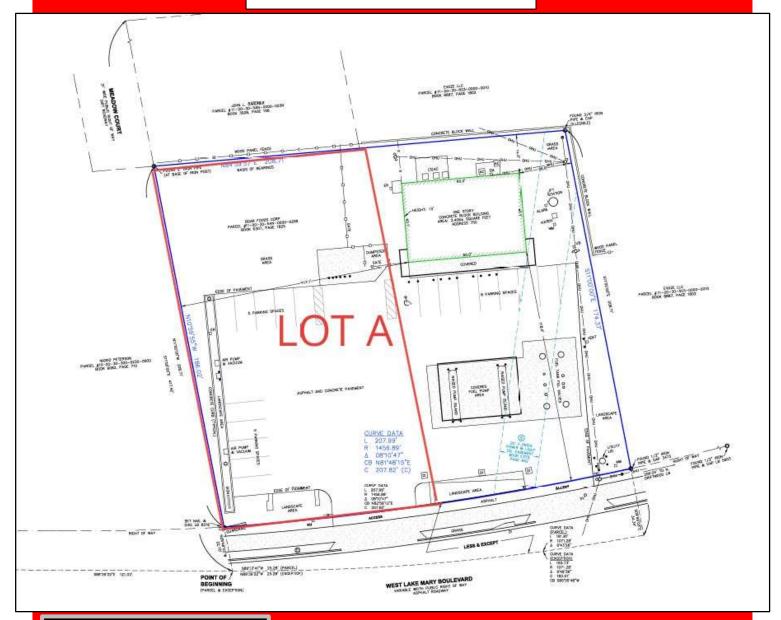

Hwy 17-92, FL SR 417, I-4, Orlando Close to:

**Sanford International Airport** 

Purchase Price: \$595,000

**Ground Lease: \$47,995 NNN annually** 





#### \*Not Exact Outlines\*

Red outline depicts the general area available for sale / ground lease

A survey + formal lot split will need to occur to get exact mutually agreeable property boundary lines

### Molly Garrett

BOSS Commercial Real Estate Licensed Commercial Real Estate Agent

Cell: 407-927-3787 Fax: 321-549-6269 Molly@BossCRE.com www.BossCRE.com

This information is from sources we deem reliable and is subject to prior sale, lease, withdrawal without notice, or change in prices, rates, or conditions. No representation is made as to the accuracy of any information furnished.















#### **CONCEPT SURVEY OUTLINE**



### Molly Garrett

BOSS Commercial Real Estate Licensed Commercial Real Estate Agent

Cell: 407-927-3787 Fax: 321-549-6269 Molly@BossCRE.com www.BossCRE.com



This information is from sources we deem reliable and is subject to prior sale, lease, withdrawal without notice, or change in prices, rates, or conditions. No representation is made as to the accuracy of any information furnished.





### Molly Garrett

BOSS Commercial Real Estate Licensed Commercial Real Estate Agent

Cell: 407-927-3787 Fax: 321-549-6269 Molly@BossCRE.com www.BossCRE.com



This information is from sources we deem reliable and is subject to prior sale, lease, withdrawal without notice, or change in prices, rates, or conditions. No representation is made as to the accuracy of any information furnished.



#### *