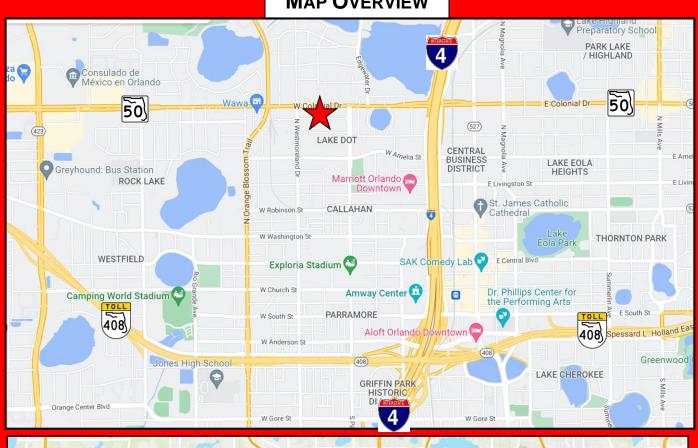

Foot +/-

■ <u>Depth of Parcel</u>: 127 Linear Foot +/-

■ Close to: Downtown Orlando, I-4, Creative Village, Amway Center, Exploria Stadium, Camping World Stadium – the West Side of Orlando is on the Move

■ Purchase Price: \$2,199,500 (\*Build to Suit)

**■** Purchase Price: \$1,184,500 (Land "As Is")

■ Lease Back w/ BTS: \$43.99 PSF NNN

\* \$1.015M Cap Construction Cost

### Molly Garrett

BOSS Commercial Real Estate Licensed Commercial Real Estate Agent

Cell: 407-927-3787 Fax: 321-549-6269 Molly@BossCRE.com www.BossCRE.com



### **RESTAURANT PHOTO PREVIEW**



SR 50

1 mile 3 mile 5 mile 299,041 12,986 Population: 89,028 Households: 5,930 40,998 120,955 \$76,973 \$87,153 \$88,444





Turn Lane allows Access to the property for East or West Bound Traffic





### **MAP OVERVIEW**







#### **AERIAL OVERVIEW**

Orlando's Creative Village

Subject Property 904 W Colonial Dr

A short 3/10 mile road distance to the northwest









#### CONTACT

Molly Garrett Cell: 407.927.3787 Molly@BossCRE.com www.BossCRE.com

Boss Commerical Real Estate, LLC

Licensed Real Estate Brokers

2211 Saxon Dr New Smyrna Beach, FL 32708

> Tel: 407-927-3787 Fax: 321-549-6269

This information is from sources we deem reliable and is subject to prior sale, lease, withdrawal without notice, or change in prices, rates, or conditions. No representation is made as to the accuracy of any information furnished.