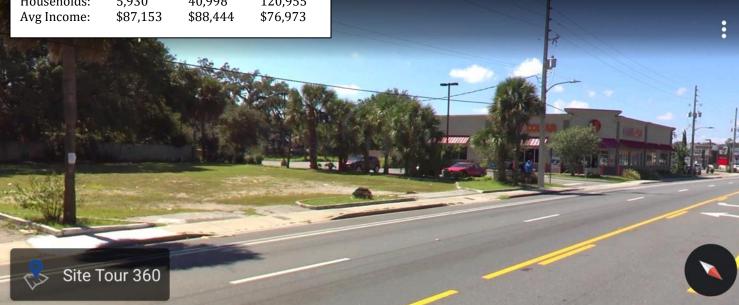

### **RESTAURANT PHOTO PREVIEW**

SR 50

1 mile 3 mile 5 mile 299,041 12,986 Population: 89,028 Households: 5,930 40,998 120,955 \$76,973 \$87,153 \$88,444

Turn Lane allows Access to the property for East or West Bound Traffic