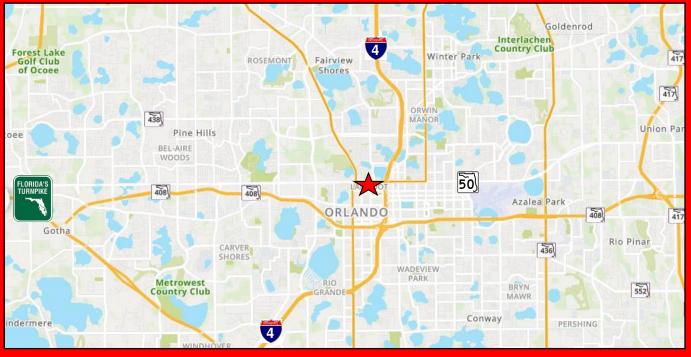

ot +/-

■ <u>Depth of Parcel</u>: 127 Linear Foot +/-

■ Close to: Downtown Orlando, I-4, Creative Village, Amway Center, Exploria Stadium, Camping World Stadium – the West Side of Orlando is on the Move

■ Purchase Price: \$2,199,500 (\*Build to Suit)

**■** Purchase Price: \$1,184,500 (Land "As Is")

■ Lease Back w/ BTS: \$43.99 PSF NNN

\* \$1.015M Cap Construction Cost

### Molly Garrett

BOSS Commercial Real Estate Licensed Commercial Real Estate Agent

Cell: 407-927-3787 Fax: 321-549-6269 Molly@BossCRE.com www.BossCRE.com



### **RESTAURANT PHOTO PREVIEW**



SR 50

1 mile 3 mile 5 mile 299,041 12,986 Population: 89,028 Households: 5,930 40,998 120,955 \$76,973 \$87,153 \$88,444





Turn Lane allows Access to the property for East or West Bound Traffic





### **MAP OVERVIEW**







#### **AERIAL OVERVIEW**

Orlando's Creative Village

Subject Property 904 W Colonial Dr

A short 3/10 mile road distance to the northwest









#### CONTACT

Molly Garrett Cell: 407.927.3787 Molly@BossCRE.com www.BossCRE.com

Boss Commerical Real Estate, LLC

Licensed Real Estate Brokers

2211 Saxon Dr New Smyrna Beach, FL 32708

> Tel: 407-927-3787 Fax: 321-549-6269

This information is from sources we deem reliable and is subject to prior sale, lease, withdrawal without notice, or change in prices, rates, or conditions. No representation is made as to the accuracy of any information furnished.