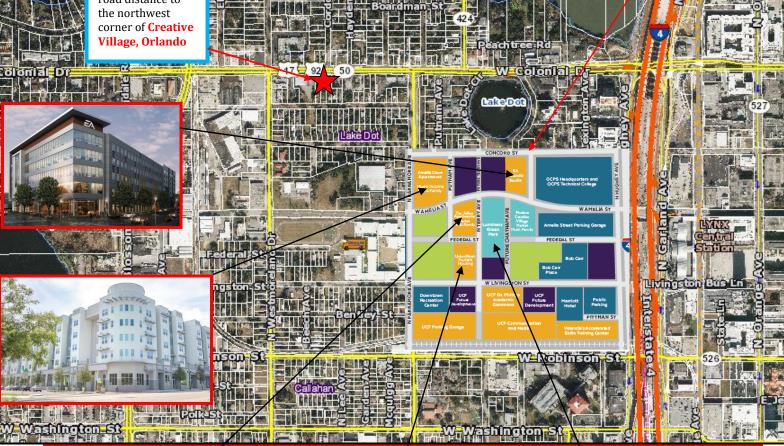

#### **AERIAL OVERVIEW**

Orlando's Creative Village

Subject Property 904 W Colonial Dr

A short 3/10 mile road distance to the northwest