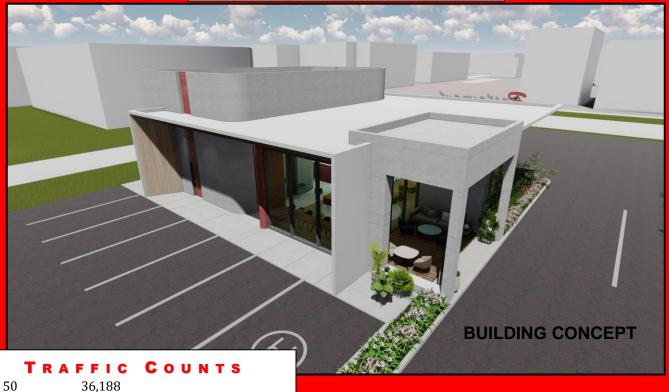

#### **BUILDING CONCEPT**

### **RESTAURANT PHOTO PREVIEW**

SR 50

1 mile 3 mile 5 mile 299,041 12,986 Population: 89,028 Households: 5,930 40,998 120,955 \$76,973 \$87,153 \$88,444

Turn Lane allows Access to the property for East or West Bound Traffic