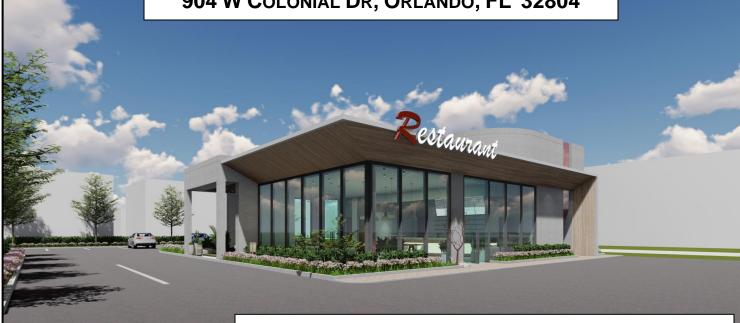

### **RETAIL/OFFICE PROPERTY**

904 W COLONIAL DR, ORLANDO, FL 32804

#### **BUILDING CONCEPT**

### **RESTAURANT PHOTO PREVIEW**

SR 50

1 mile 3 mile 5 mile 299,041 12,986 Population: 89,028 Households: 5,930 40,998 120,955 \$76,973 \$87,153 \$88,444

Turn Lane allows Access to the property for East or West Bound Traffic