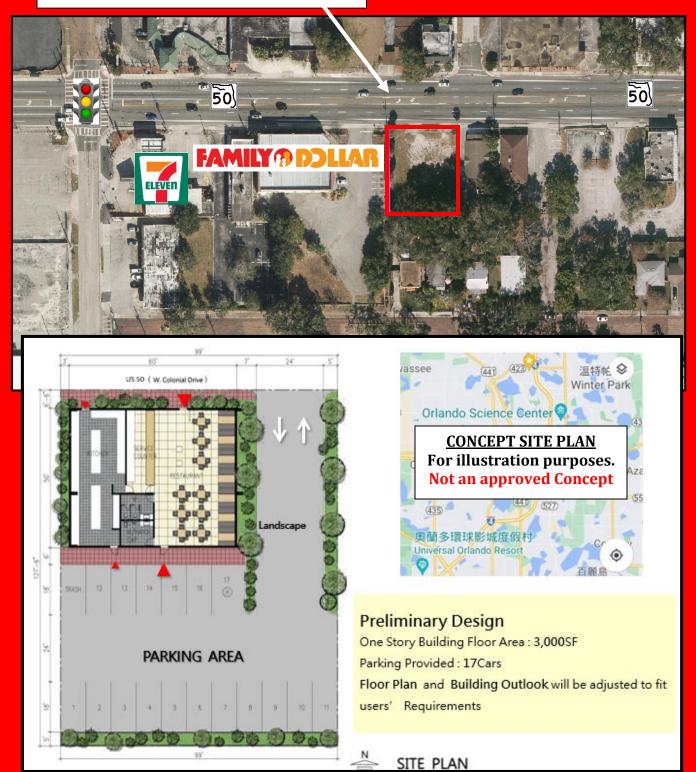

### PROPERTY HIGHLIGHTS

■ Potential Developable Building Size: 3,000 SF +/-

■ Land Size: 0.29 Ingress/egress: 2 Curb Cuts

■ Zoning: MU-1/T/PH FLU: MUC-MED

■ Frontage W Colonial Dr: 100 Linear Foot +/-

■ <u>Depth of Parcel</u>: 127 Linear Foot +/-

■ Close to: Downtown Orlando, I-4, Creative Village, Amway Center, Exploria Stadium, Camping World Stadium – the West Side of Orlando is on the Move

■ Purchase Price: \$2,199,500 (\*Build to Suit)

**■** Purchase Price: \$1,184,500 (Land "As Is")

■ Lease Back w/ BTS: \$43.99 PSF NNN

\* \$1.015M Cap Construction Cost

### **MAP OVERVIEW**

#### **AERIAL OVERVIEW**

Orlando's Creative Village

Subject Property 904 W Colonial Dr

A short 3/10 mile road distance to the northwest