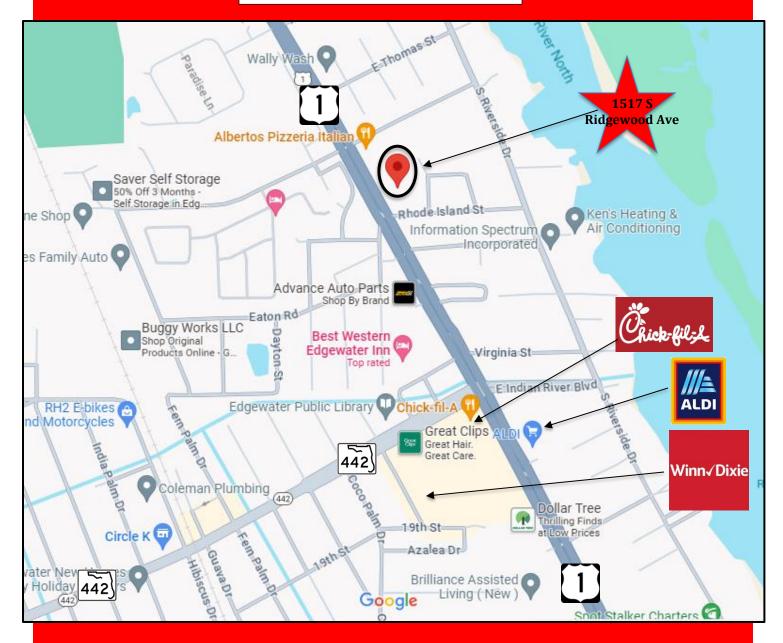

## **IMMEDIATE AREA RETAIL OVERVIEW**

## PROPERTY HIGHLIGHTS

- 10,000 SF +/- Building, 2 units available, 2&3, 2,500 SF ea
- Land Size: .87 acres +/- 37,962 SF +/-
- <u>Muni</u>: City of Edgewater <u>Zoning</u>: HWY Comm
- Employee Parking in the Rear of Property, ¼ Acre Addtl Land
- Two Curb Cuts along US Hwy 1, offering Rt In/Rt Out
- **■** Fronts along busy US Hwy 1: 166 Linear Foot +/-
- Nearly 26,000 vehicles per day traffic this site
- <u>Close to</u>: Chick Fil A, Aldi, Winn Dixie, Dollar Tree, other great Nationals, Plus I-95, SR 44 & 442, and dynamic New Smyrna Beach
- Lease Rate: *PSF NNN, Withheld, Call Broker*