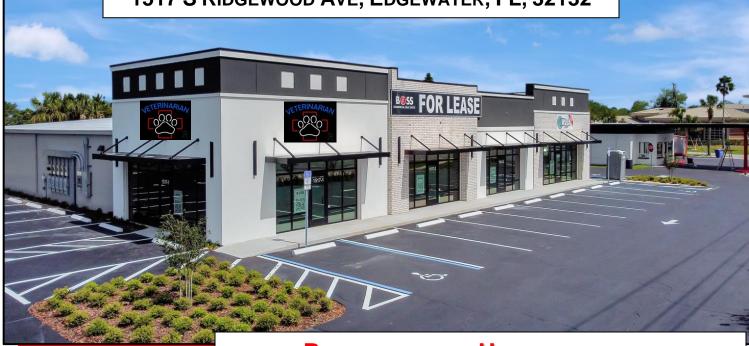

### **MULTI-TENANT RETAIL PLAZA**

1517 S RIDGEWOOD AVE, EDGEWATER, FL, 32132

## PROPERTY HIGHLIGHTS

- 10,000 SF +/- Building, 2 units available, 2&3, 2,500 SF ea
- Land Size: .87 acres +/- 37,962 SF +/-
- <u>Muni</u>: City of Edgewater <u>Zoning</u>: HWY Comm
- Employee Parking in the Rear of Property, ¼ Acre Addtl Land
- Two Curb Cuts along US Hwy 1, offering Rt In/Rt Out
- **■** Fronts along busy US Hwy 1: 166 Linear Foot +/-
- Nearly 26,000 vehicles per day traffic this site
- <u>Close to</u>: Chick Fil A, Aldi, Winn Dixie, Dollar Tree, other great Nationals, Plus I-95, SR 44 & 442, and dynamic New Smyrna Beach
- Lease Rate: *PSF NNN, Withheld, Call Broker*