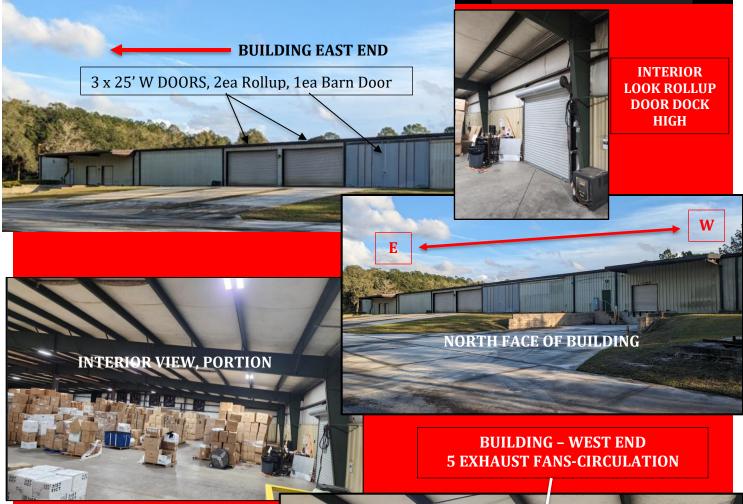

### PROPERTY HIGHLIGHTS

HAS 3 Phase Power, 277/480V with Est 400 Amps

■ Total Building: 40,320 SF *Under Air* = 6,200 SF +/-

■ **Available Space**: 8,000 - 40,000 +/ (See Page 3)

■ 16 FT Peak, 13 FT Eave Bldg Dimension: 120' D x 336' W

■ UNDER AIR Office Area = 1,846 SF Workspace = 4,368 SF

■ **Dock High, Rollup Doors**: 3 Grade 25' W & 3 Dock 8' W

■ Columns span East/West length of bldg, 26' separation

■ Nearby SR 44 Frontage: just under 700 linear FT +/-