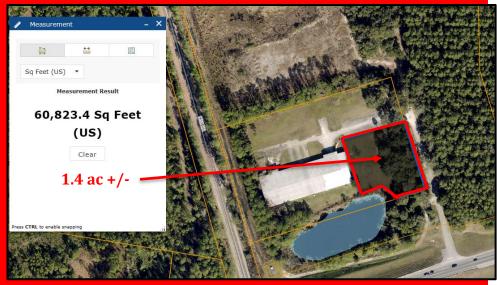

#### **ROADWAY ACCESS**

OPEN STORAGE LAND
LEASE AREA(S)

Available Separately

TOTAL AVAILABLE AREA
3.31 ACRES

1 ACRE LEASE PAYMENT \$60,000 + sales tax ANNUAL NN LEASE