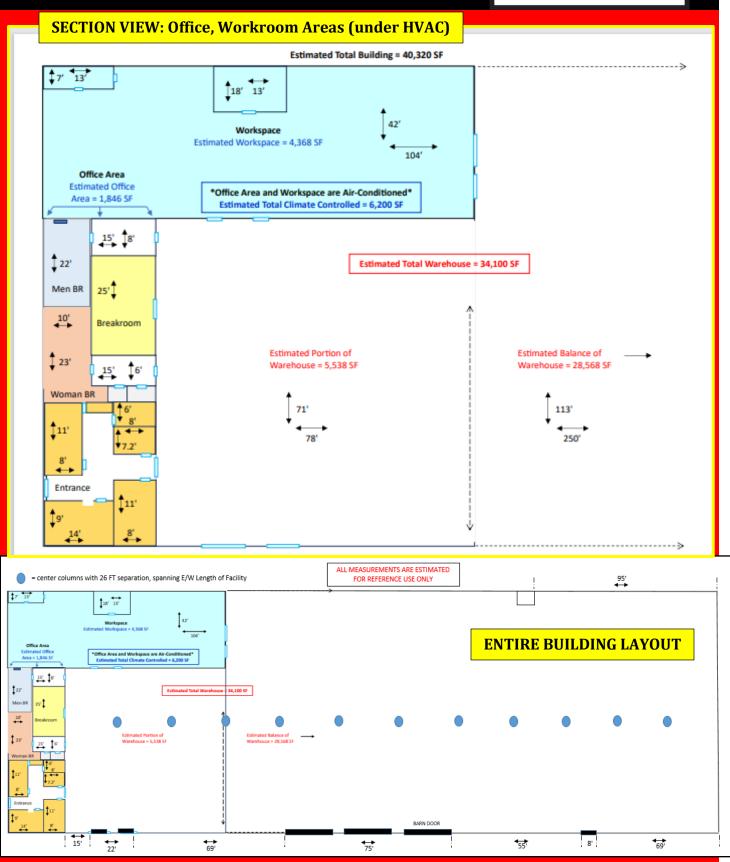

### PROPERTY HIGHLIGHTS

HAS 3 Phase Power, 277/480V with Est 400 Amps

■ Total Building: 40,320 SF *Under Air* = 6,200 SF +/-

■ **Available Space**: 8,000 - 40,000 +/ (See Page 3)

■ 16 FT Peak, 13 FT Eave Bldg Dimension: 120' D x 336' W

■ UNDER AIR Office Area = 1,846 SF Workspace = 4,368 SF

■ **Dock High, Rollup Doors**: 3 Grade 25' W & 3 Dock 8' W

■ Columns span East/West length of bldg, 26' separation

■ Nearby SR 44 Frontage: just under 700 linear FT +/-