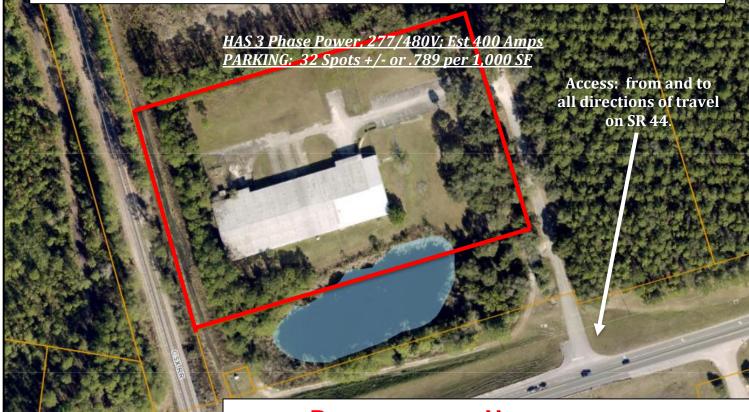

### PROPERTY HIGHLIGHTS

HAS 3 Phase Power, 277/480V with Est 400 Amps

■ Total Building: 40,320 SF *Under Air* = 6,200 SF +/-

■ **Available Space**: 8,000 - 40,000 +/ (See Page 3)

■ 16 FT Peak, 13 FT Eave Bldg Dimension: 120' D x 336' W

■ UNDER AIR Office Area = 1,846 SF Workspace = 4,368 SF

■ **Dock High, Rollup Doors**: 3 Grade 25' W & 3 Dock 8' W

■ Columns span East/West length of bldg, 26' separation

■ Nearby SR 44 Frontage: just under 700 linear FT +/-

■ Close to: I-4, I-95, I-75, Florida Turnpike - Anywhere

SEE PAGE 3 Lease Rate Entire Bldg: \$9.99 PSF NNN

■ Lease Rate: \$9.99 - \$13.99 NNN (NNN Rate = \$2 PSF)