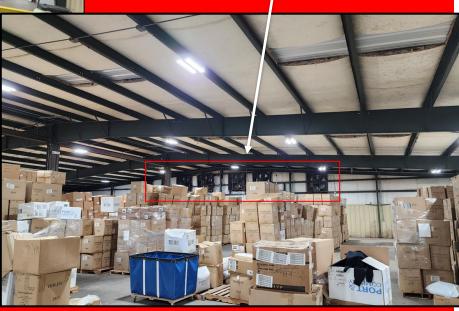

### PROPERTY HIGHLIGHTS

HAS 3 Phase Power, 277/480V with Est 400 Amps

■ Total Building: 40,320 SF *Under Air* = 6,200 SF +/-

■ **Available Space**: 8,000 - 40,000 +/ (See Page 3)

■ 16 FT Peak, 13 FT Eave Bldg Dimension: 120' D x 336' W

■ UNDER AIR Office Area = 1,846 SF Workspace = 4,368 SF

■ **Dock High, Rollup Doors**: 3 Grade 25' W & 3 Dock 8' W

■ Columns span East/West length of bldg, 26' separation

■ Nearby SR 44 Frontage: just under 700 linear FT +/-