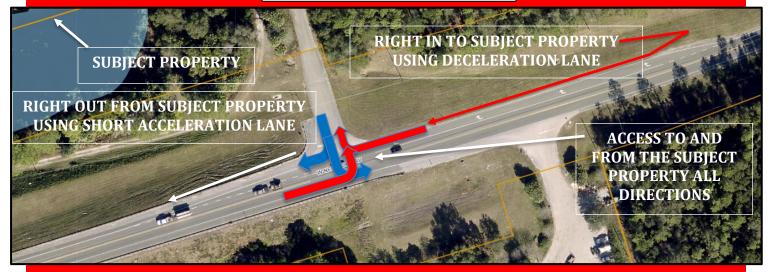

#### **ROADWAY ACCESS**

OPEN STORAGE LAND
LEASE AREA(S)

Available Separately

TOTAL AVAILABLE AREA
3.31 ACRES

1 ACRE LEASE PAYMENT \$60,000 + sales tax ANNUAL NN LEASE