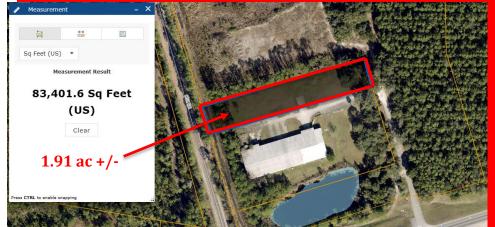

#### **ROADWAY ACCESS**

OPEN STORAGE LAND
LEASE AREA(S)

Available Separately

TOTAL AVAILABLE AREA
3.31 ACRES

1 ACRE LEASE PAYMENT \$60,000 + sales tax ANNUAL NN LEASE